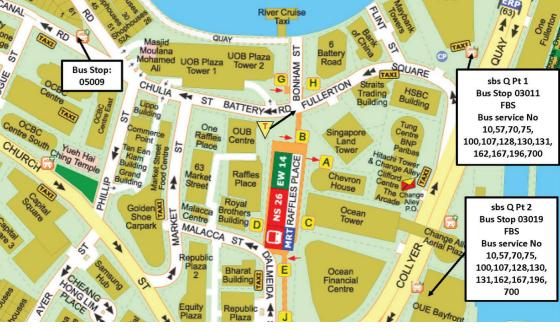

#### **Train**

Alight at Raffles MRT station (NS26/EW14), Exit A and turn right and walk towards Clifford Centre. Take the escalator to Level 2, and head straight towards the office building lift lobby.

#### Bus

Bus stop 03011 Fullerton Hotel, Collyer Quay; or Bus stop 03019 OUE Bayfront, Collyer Quay.